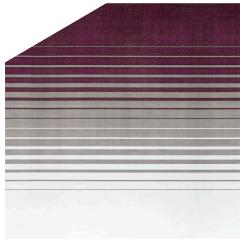

BERRIMA - MAROON/GREY

NEWCASTLE - CHARCOAL/GREY

**BLACK WATER - CHARCOAL** 

Please be aware that a slight colour difference may occur when using different online devices or when printed.