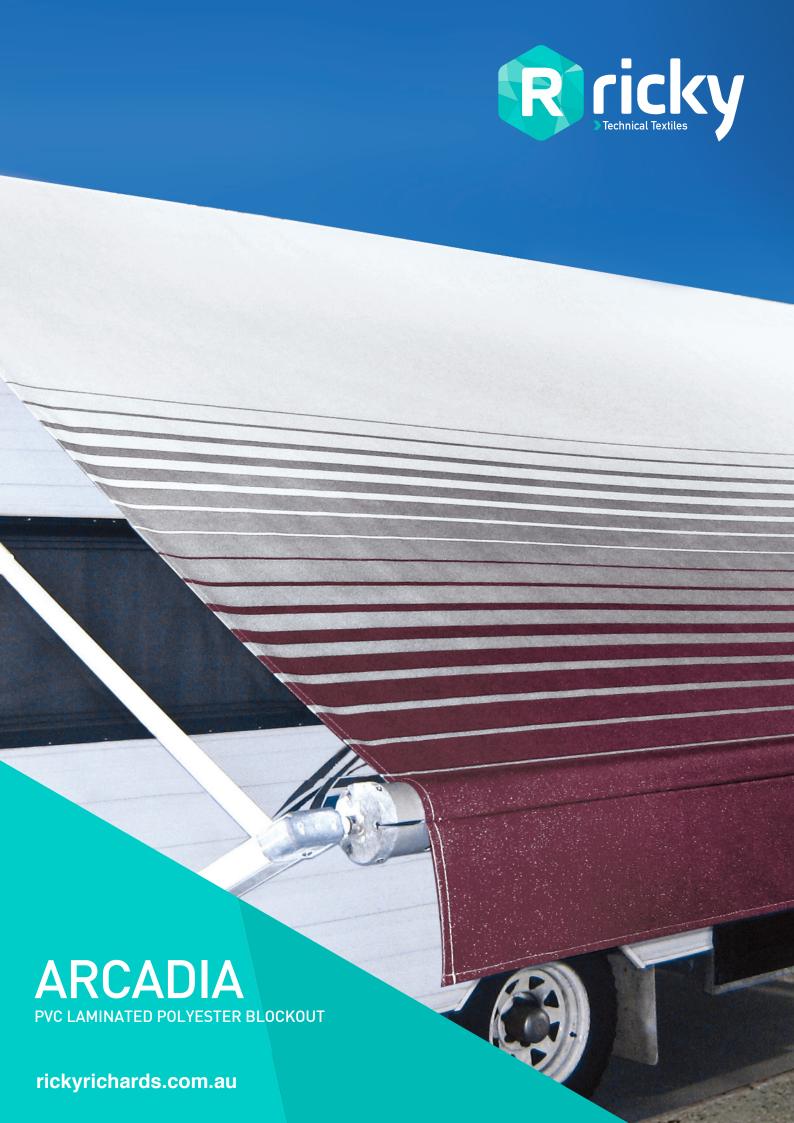

## **PVC LAMINATED POLYESTER BLOCKOUT**

Printed caravan awning fabric with an acrylic lacquer on the top side for long lasting durability and to ensure it is easy to clean.

## APPLICATIONS | Annexe roofing | Annexe walls | Caravan awnings | RV roll out awnings

**FEATURES** | UV stabilised | Fire retardant | Waterproof | Anti-fungal Roll width 275cm | Roll length 30m | Nominal weight 550gsm